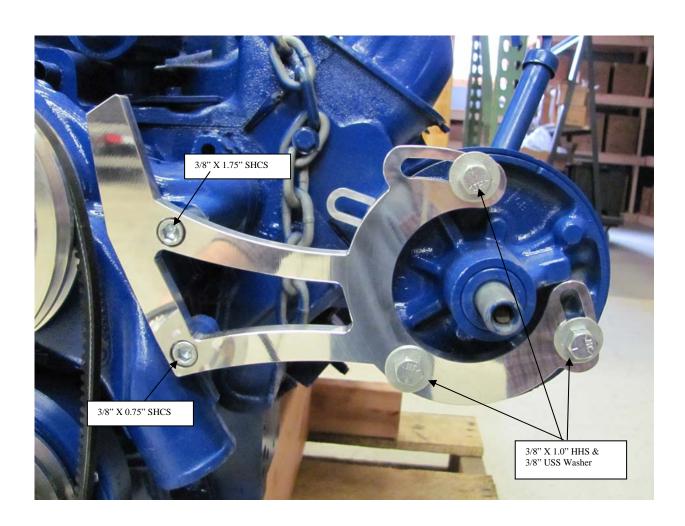

## **390-PSBRKT-F Instructions (Ford PS Pump)**

| 390 FE Engine Ford Power Steering Bracket Parts List |                                                            |     |                                                                                          |
|------------------------------------------------------|------------------------------------------------------------|-----|------------------------------------------------------------------------------------------|
| Item                                                 | Description                                                | Qty | Comments                                                                                 |
| 1                                                    | 3/8-16 X ¾" SHCS                                           | 1   | Main Bracket to Water Pump Bolt (Bottom)                                                 |
| 2                                                    | 3/8-16 X 1.75" SHCS                                        | 1   | Main Bracket to Water Pump Bolt (Top)                                                    |
| 3                                                    | 3/8-16 X 1.0" HHS                                          | 3   | Bracket to Power Steering Pump                                                           |
| 4                                                    | 3/8-16 X 1.75" HHS                                         | 1   | Rear Support Bracket to Cylinder Head                                                    |
| 5                                                    | 3/8" USS Washer                                            | 4   | Washer for mounting pump to Bracket (2) Washer between bolt and Rear Support Bracket (1) |
| 6                                                    | 1.0" X 1.0" Dia Aluminum Spacer                            | 1   | Spacer between Rear Support Bracket and Cylinder Head                                    |
| 7                                                    | 1.15" X .625" Dia Steel Spacer                             | 1   | Spacer between Bracket and Water Pump (Top)                                              |
| 8                                                    | 390 Rear Support Bracket (P/N 390777)                      | 1   | Bracket that Bolts to Back of PS Pump                                                    |
| 9                                                    | Main Bracket (P/N 390377)                                  | 1   | Bracket that Bolts to Front of PS Pump                                                   |
|                                                      | Note: SHCS = Socket Head Cap Screw<br>HHS = Hex Head Screw |     |                                                                                          |

- Step 1: Remove old power steering bracket.
- Step 2: Attach Main Power Steering Bracket (9) to Water Pump using 3/8 X 1.75" SHCS (2) and 3/8 X 0.75" SHCS. Use 1.15" Steel spacer between bracket and water pump at top hole.

**IMPORTANT:** Do not tighten any bolts until the end.

- Step 3: Attach power steering pump to main bracket using 3/8" X 1.0" HHS and 3/8" Washers
- Step 4: Attach rear support bracket to power steering pump using jam nut from the pump.
- Step 5: Attach rear support bracket to cylinder head using 3/8" X 1.75" HHS, 3/8" Washer and 1.0" Aluminum Spacer between bracket and cylinder Head.
- Step 6: Tighten all bolts except the ones that will need to move during belt tensioning.
- Step 7: Install belt, set proper belt tension and tighten all remaining bolts.