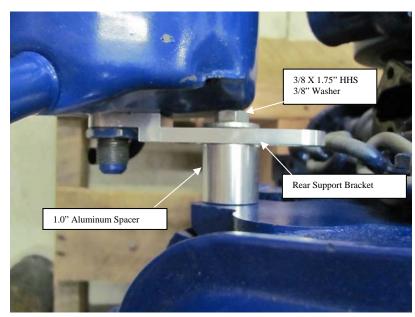

## **390-PSBRKT-F Instructions (Ford PS Pump)**

| 390 FE Engine Ford Power Steering Bracket Parts List |                                                            |     |                                                                                          |
|------------------------------------------------------|------------------------------------------------------------|-----|------------------------------------------------------------------------------------------|
| Item                                                 | Description                                                | Qty | Comments                                                                                 |
| 1                                                    | 3/8-16 X ¾" SHCS                                           | 1   | Main Bracket to Water Pump Bolt (Bottom)                                                 |
| 2                                                    | 3/8-16 X 1.75" SHCS                                        | 1   | Main Bracket to Water Pump Bolt (Top)                                                    |
| 3                                                    | 3/8-16 X 1.0" HHS                                          | 3   | Bracket to Power Steering Pump                                                           |
| 4                                                    | 3/8-16 X 1.75" HHS                                         | 1   | Rear Support Bracket to Cylinder Head                                                    |
| 5                                                    | 3/8" USS Washer                                            | 4   | Washer for mounting pump to Bracket (2) Washer between bolt and Rear Support Bracket (1) |
| 6                                                    | 1.0" X 1.0" Dia Aluminum Spacer                            | 1   | Spacer between Rear Support Bracket and Cylinder Head                                    |
| 7                                                    | 1.15" X .625" Dia Steel Spacer                             | 1   | Spacer between Bracket and Water Pump (Top)                                              |
| 8                                                    | 390 Rear Support Bracket (P/N 390777)                      | 1   | Bracket that Bolts to Back of PS Pump                                                    |
| 9                                                    | Main Bracket (P/N 390377)                                  | 1   | Bracket that Bolts to Front of PS Pump                                                   |
|                                                      | Note: SHCS = Socket Head Cap Screw<br>HHS = Hex Head Screw |     |                                                                                          |

**IMPORTANT:** Do not tighten any bolts until the end.

- Step 3: Attach power steering pump to main bracket using 3/8" X 1.0" HHS and 3/8" Washers
- Step 4: Attach rear support bracket to power steering pump using jam nut from the pump.
- Step 5: Attach rear support bracket to cylinder head using 3/8" X 1.75" HHS, 3/8" Washer and 1.0" Aluminum Spacer between bracket and cylinder Head.
- Step 6: Tighten all bolts except the ones that will need to move during belt tensioning.
- Step 7: Install belt, set proper belt tension and tighten all remaining bolts.